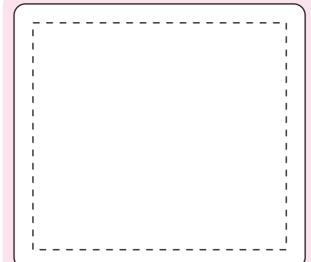

100%

Wrapper Size: 70mmW x 68mmH Bleed: 3mm (76mmW x 74mmH) Safe Print Area: 60mmW x 56mmH

| Product Code  | : | CP005                                          |
|---------------|---|------------------------------------------------|
| Description   | : | 2L PET JAR filled with Mixed Lollies           |
| Order#        | : |                                                |
| Company Name  | : |                                                |
| Contact       | : |                                                |
| Label Size    | : | 120mmW x 80mmH / 77mmW x 70mmH / 70mmW x 68mmH |
| Print Colour  | : | Customer must provide PMS Colour print guide   |
| Quantity      | : |                                                |
| Delivery Date | : |                                                |