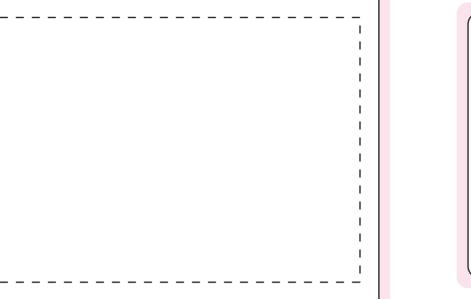

## **STICKER OPTIONS**

Sticker Size: 120mmW x 80mmH Bleed: 3mm (126mmW x 86mmH) Safe Print Area: WITHIN 5mm of edge of label

When artwork is printed, there can be movement of up to 3mm

Wrapper Size: 77mmW x 70mmH Bleed: 2mm (79mmW x 72mmH) Safe Print Area: 67mmW x 60mmH