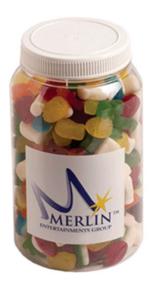

100%

Wrapper Size: 70mmW x 68mmH Bleed: 3mm (76mmW x 74mmH) Safe Print Area: 60mmW x 56mmH

| Product Code  | : | CP005                                          |
|---------------|---|------------------------------------------------|
| Description   | : | 2L PET JAR filled with Mixed Lollies           |
| Order#        | : |                                                |
| Company Name  | : |                                                |
| Contact       | : |                                                |
| Label Size    | : | 120mmW x 80mmH / 77mmW x 70mmH / 70mmW x 68mmH |
| Print Colour  | : | Customer must provide PMS Colour print guide   |
| Quantity      | : |                                                |
| Delivery Date | : |                                                |