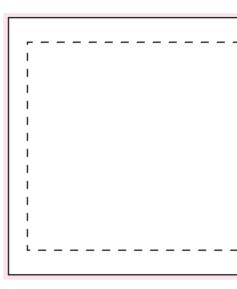

## **STICKER OPTIONS**

Sticker Size: 120mmW x 80mmH Bleed: 3mm (126mmW x 86mmH) Safe Print Area: WITHIN 5mm of edge of label

When artwork is printed, there can be movement of up to 3mm

Wrapper Size: 77mmW x 70mmH Bleed: 2mm (79mmW x 72mmH) Safe Print Area: 67mmW x 60mmH